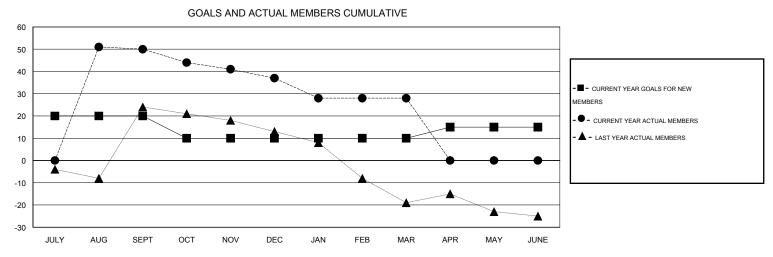

## **LOCATION NEW ZEALAND**

GMT CA 7

|               |                  | Clubs             |                  |                  | Members  RESULTS FOR 2014-2015 |                    |                                     |                    |                  |  |
|---------------|------------------|-------------------|------------------|------------------|--------------------------------|--------------------|-------------------------------------|--------------------|------------------|--|
|               | RESU             | LTS FOR 2014-2015 |                  |                  |                                |                    |                                     |                    |                  |  |
| QUARTER       | NEW CLUB<br>GOAL | NEW CLUBS         | DROPPED<br>CLUBS | NET<br>GAIN/LOSS | QUARTER                        | NEW MEMBER<br>GOAL | CHARTER AND<br>NEW MEMBERS<br>ADDED | DROPPED<br>MEMBERS | NET<br>GAIN/LOSS |  |
| JULY/AUG/SEPT | 0                | 1                 | 0                | 1                | JULY/AUG/SEPT                  | 20                 | 79                                  | 29                 | 50               |  |
| OCT/NOV/DEC   | 0                | 0                 | 0                | 0                | OCT/NOV/DEC                    | -10                | 27                                  | 40                 | -13              |  |
| JAN/FEB/MAR   | 0                | 0                 | 0                | 0                | JAN/FEB/MAR                    | 0                  | 20                                  | 29                 | -9               |  |
| APR/MAY/JUNE  | 1                | 0                 | 0                | 0                | APR/MAY/JUNE                   | 5                  | 0                                   | 0                  | 0                |  |